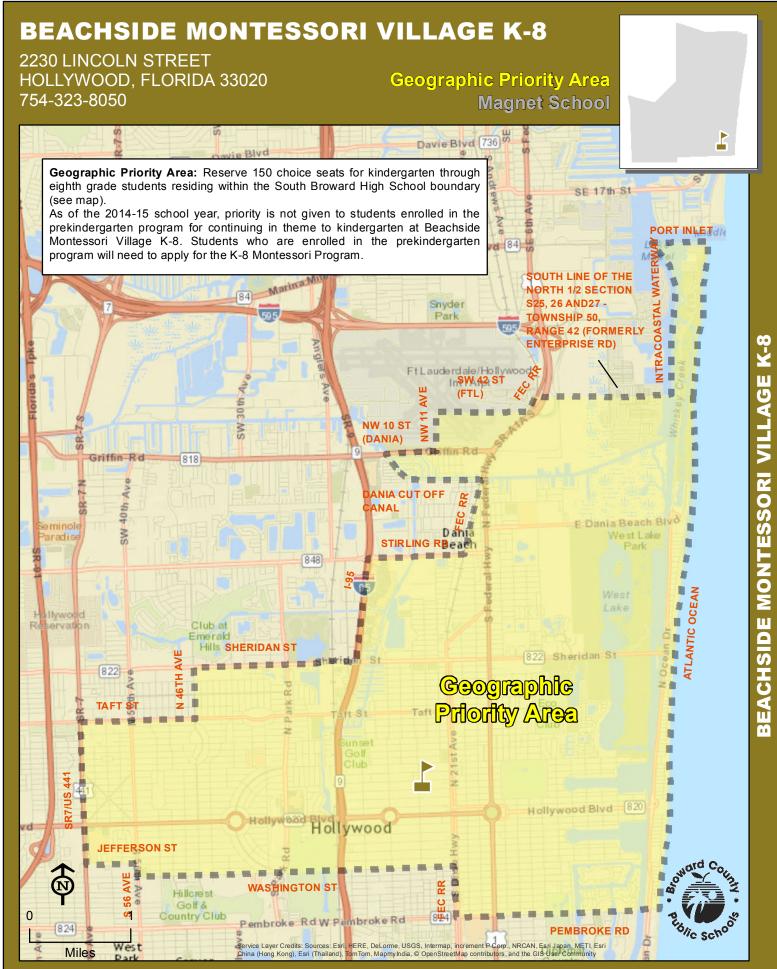

Kindergarten through fifth grade students living within the boundary of Coral Springs PK-8 automatically attend this school. Current fifth grade students attending and living within the boundary of Coral Springs PK-8 will have the option to attend sixth grade at Coral Springs PK-8. Current sixth grade students attending Coral Springs PK-8 will have the option to attend seventh grade at Coral Springs PK-8. Current seventh grade at Coral Springs PK-8. Current seventh grade at Coral Springs PK-8. Current seventh grade at Coral Springs PK-8.



## **DILLARD 6-12 SCHOOL**

#### 2501 NW 11 STREET FORT LAUDERDALE, FLORIDA 33311 754-322-0800

## Innovative Program Magnet School



# **GULFSTREAM ACADEMY OF HALLANDALE BEACH**

### (K-8) 900 SW 8 STREET HALLANDALE, FLORIDA 33009 754-323-5950

##