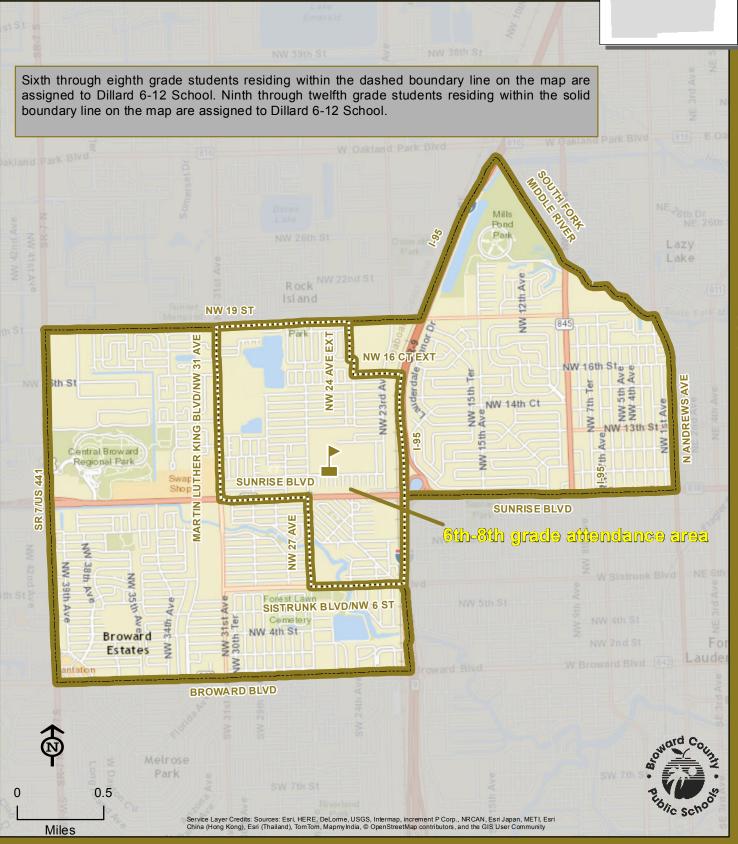

## **DILLARD 6-12 SCHOOL**

#### 2501 NW 11 STREET FORT LAUDERDALE, FLORIDA 33311 754-322-0800