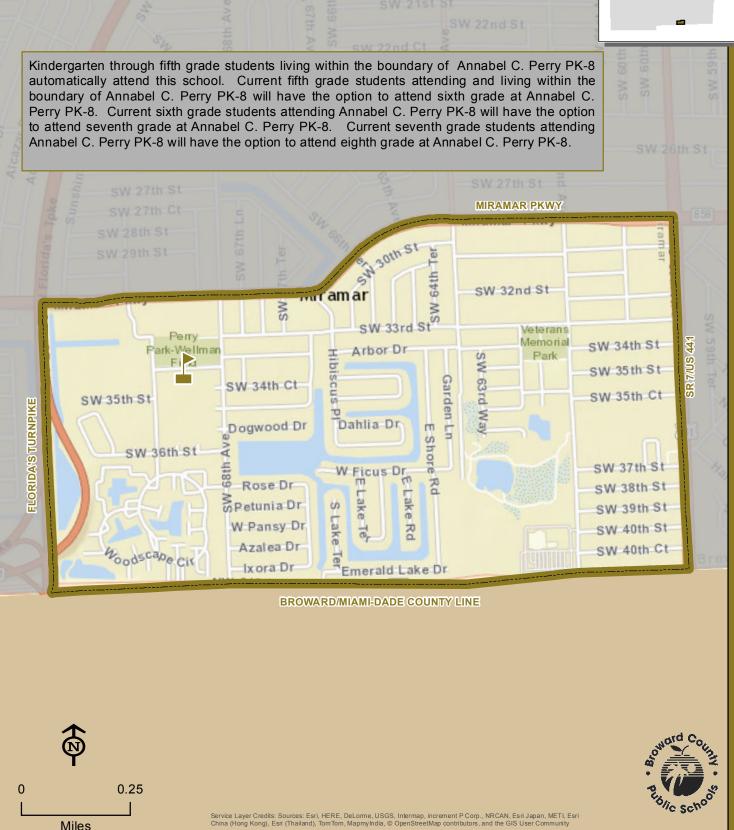

Springs PK-8. Current seventh grade at Coral Springs PK-8.



## **DILLARD 6-12 SCHOOL**

#### 2501 NW 11 STREET FORT LAUDERDALE, FLORIDA 33311 754-322-0800

## Innovative Program Magnet School



# **GULFSTREAM ACADEMY OF HALLANDALE BEACH**

### (K-8) 900 SW 8 STREET HALLANDALE, FLORIDA 33009 754-323-5950

## Innovative Program



## **LAUDERHILL 6-12 SCHOOL**

1901 NW 49 AVENUE LAUDERHILL, FLORIDA 33313 754-322-3600



# DERHI P

ጌ

**Magnet School** 

## **MILLENNIUM 6-12 COLLEGIATE ACADEMY**

5803 NW 94 AVENUE TAMARAC, FLORIDA 33321 754-322-3900

### **Innovative Program**



### **NORTH LAUDERDALE PK-8** 7500 KIMBERLY BOULEVARD NORTH LAUDERDALE, FLORIDA 33068

754-322-7400



# PERRY, ANNABEL C. PK-8

6850 SW 34 STREET MIRAMAR, FLORIDA 33023 754-323-7050

### **Innovative Program**