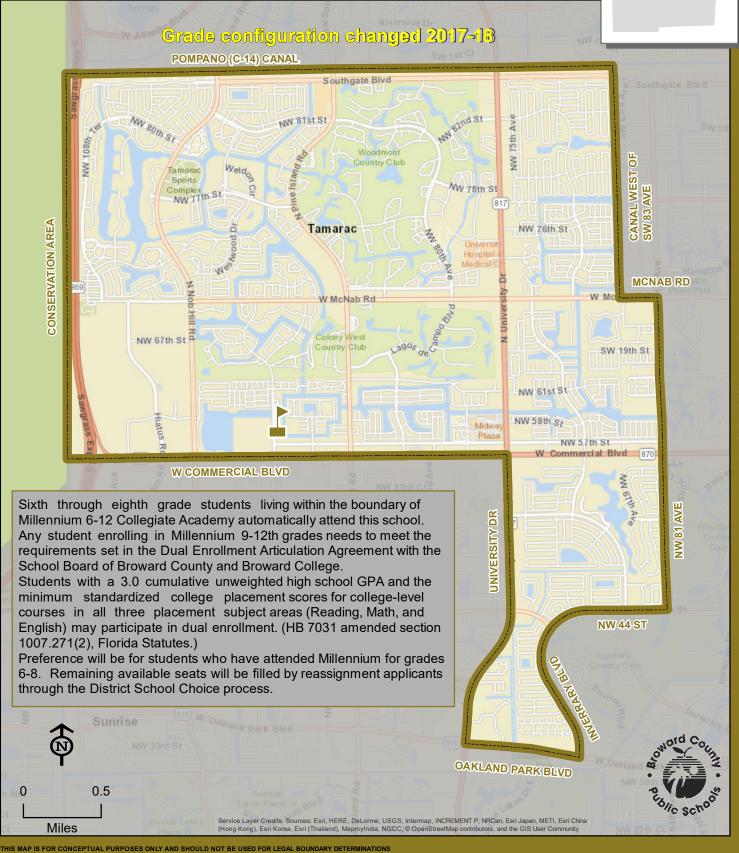

## **MILLENNIUM 6-12 COLLEGIATE ACADEMY**

5803 NW 94 AVENUE TAMARAC, FLORIDA 33321 754-322-3900