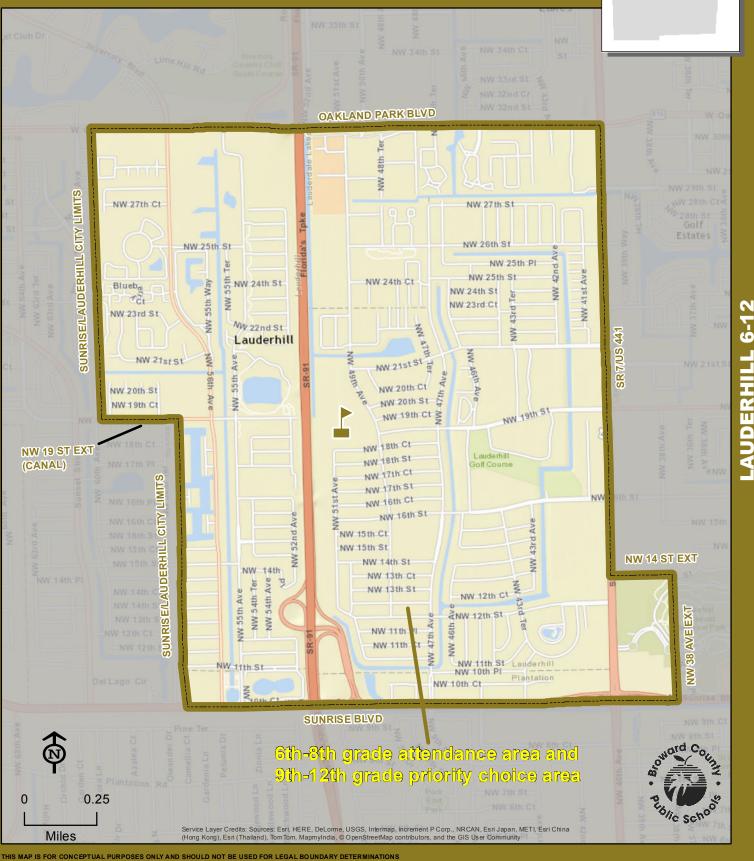

## **LAUDERHILL 6-12 SCHOOL**

1901 NW 49 AVENUE LAUDERHILL, FLORIDA 33313 754-322-3600